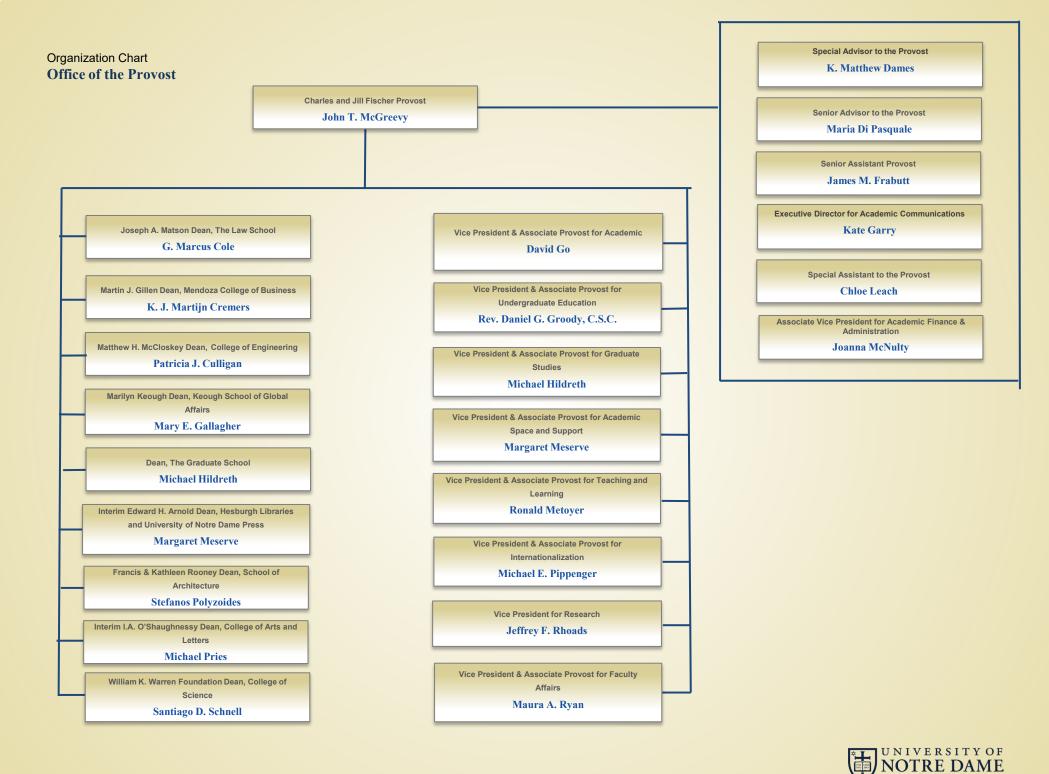

## Organization Chart **University President Direct Reports** President Rev. Robert A. Dowd, C.S.C. Vice President and Chief of **Special Assistant to the President** Staff **Carmen L. Leichty** Ann M. Firth **Charles and Jill Fischer Provost Executive Vice President** Shannon B. Cullinan John T. McGreevy Vice President for Institutional Research, **Chief Audit Executive** Innovation, & Strategy **David C. Bailey Roger P. Mahoney** Vice President and James E. Rohr Director of Athletics Vice President for University Relations Louis M. Nanni Peter "Pete" Bevacqua Vice President for Mission Engagement & Vice President for Student Affairs **Church Affairs** Rev. Gerard J. Olinger, C.S.C Rev. Austin I. Collins, C.S.C Vice President for Institutional Vice President & Robert K. Johnson Transformation & Advisor to the General Counsel President **Marianne Corr** Rev. Hugh R. Page, Jr. Vice President for Undergraduate Vice President for Public Affairs & Enrollment Communications **Pedro Ribeiro** Micki L. Kidder