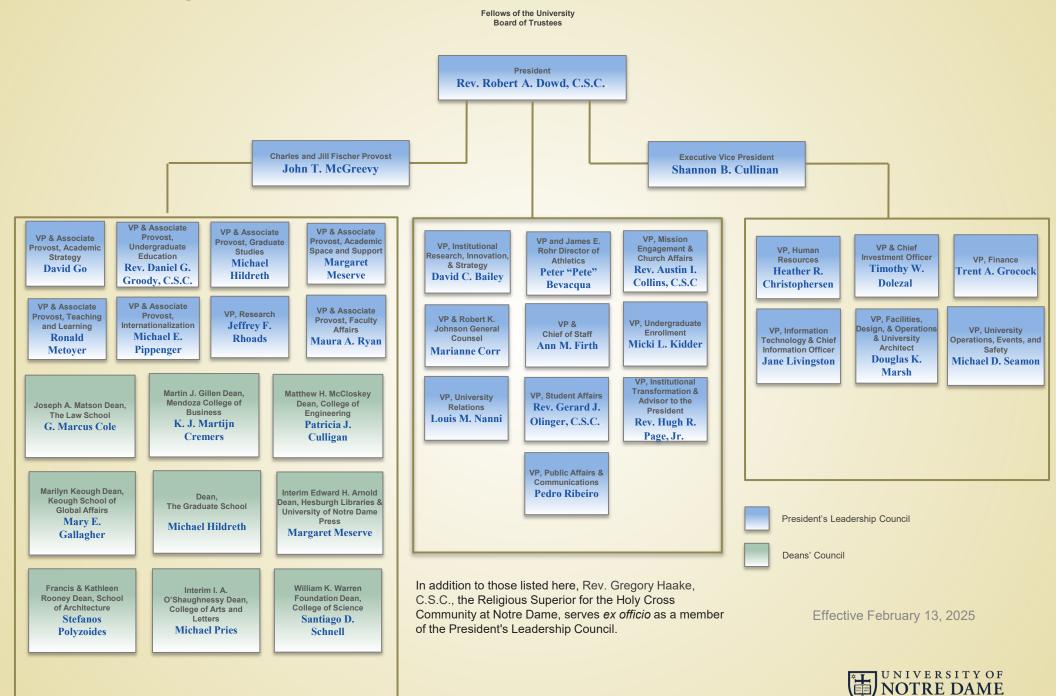

## University Administration President's Leadership Council and Deans



## Organization Chart **University President Direct Reports** President Rev. Robert A. Dowd, C.S.C. Vice President and Chief of **Special Assistant to the President** Staff **Carmen L. Leichty** Ann M. Firth **Charles and Jill Fischer Provost Executive Vice President** Shannon B. Cullinan John T. McGreevy Vice President for Institutional Research, **Chief Audit Executive** Innovation, & Strategy **David C. Bailey Roger P. Mahoney** Vice President and James E. Rohr Director of Athletics Vice President for University Relations Louis M. Nanni Peter "Pete" Bevacqua Vice President for Mission Engagement & Vice President for Student Affairs **Church Affairs** Rev. Gerard J. Olinger, C.S.C Rev. Austin I. Collins, C.S.C Vice President for Institutional Vice President & Robert K. Johnson Transfor